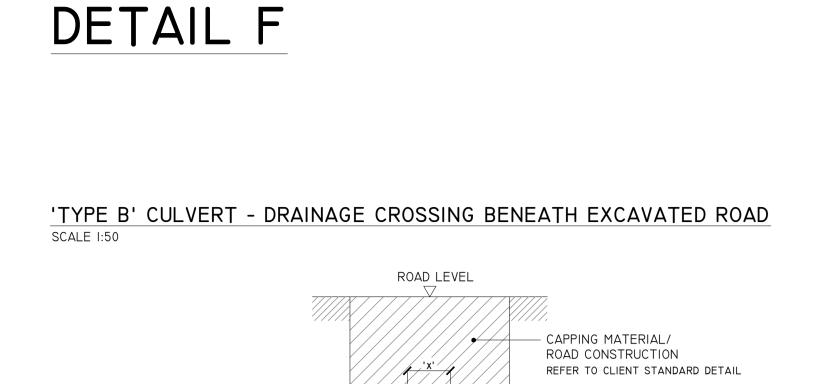

TRENCH WIDTH=

'x' +300 Min. 'x' +600 Max.

DRAINAGE PIPE, DIAMETER VARIES

FILL MATERIAL TO CL.
503.3 (I) OF THE NRA
SPEC. FOR ROADWORKS

DETAIL I

## TEMPORARY CONCRETE WASH OUT PIT SCALE I:25





## DETAIL H

## 90° U BEND AND WATER LEVEL CONTROL MECHANISM



Project Design Drawing Notes: 1. Please note this drawing is for planning purposes only, and further

DETAILED SPECIFICATION WILL BE REQUIRED FOR THE EXECUTION OF THE WORKS TO ENSURE THEY MEET REQUIRED RELEVANT DESIGN STANDARDS, AND POTENTIAL PLANNING CONDITIONS. 2. DRAWINGS NOT TO BE USED FOR CONSTRUCTION /CONTRACT CONDITIONS.

3. COPYRIGHT, ALL RIGHTS RESERVED. NO PART HERE WITH MAY BE COPIED OR REPRODUCED PARTIALLY OR WHOLLY IN ANY FORM WHATSOEVER WITHOUT THE PRIOR NOTICE OF THE COPYRIGHT OWNER HYDRO-ENVIRONMENTAL SERVICES. 4