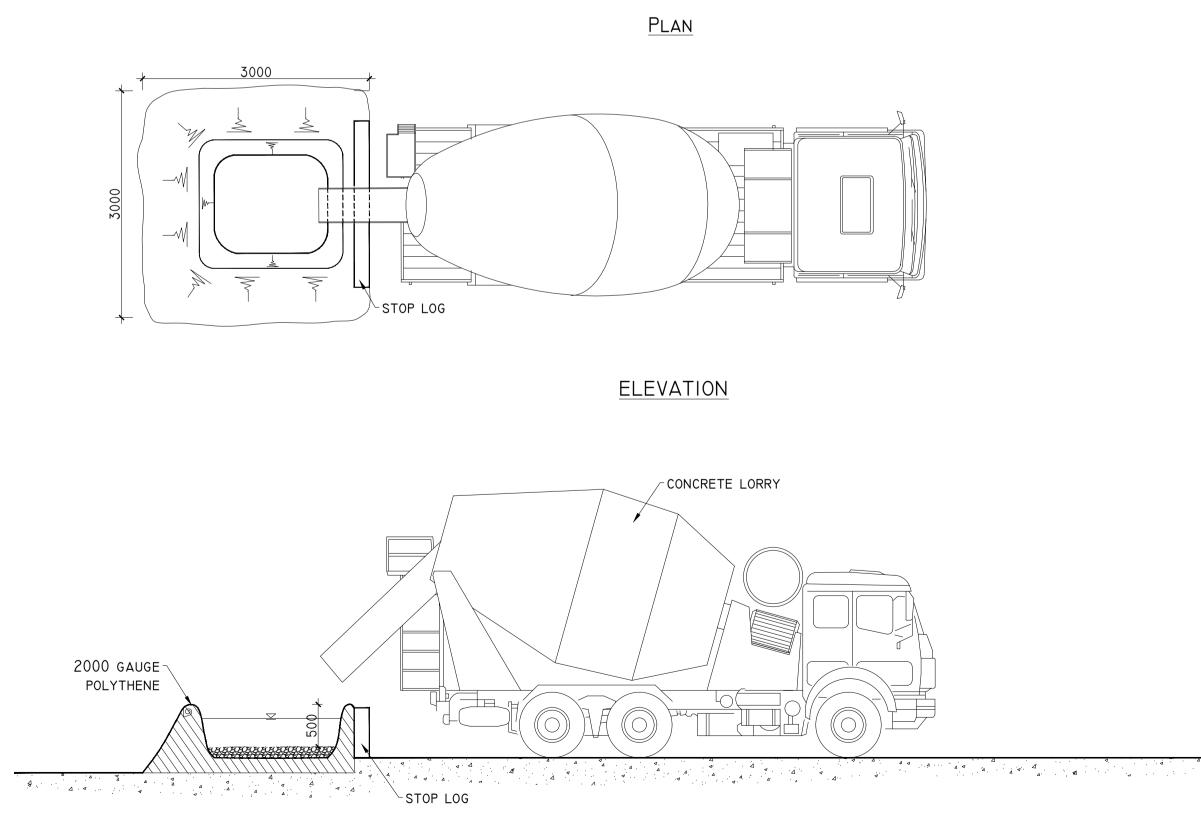

TRENCH WIDTH=

'x' +300 Min. 'x' +600 Max.

DRAINAGE PIPE, DIAMETER VARIES

FILL MATERIAL TO CL.
503.3 (I) OF THE NRA
SPEC. FOR ROADWORKS

DETAIL I

## TEMPORARY CONCRETE WASH OUT PIT SCALE I:25





## DETAIL H

## 90° U BEND AND WATER LEVEL CONTROL MECHANISM



Project Design Drawing Notes: 1. Please note this drawing is for planning purposes only, and further

DETAILED SPECIFICATION WILL BE REQUIRED FOR THE EXECUTION OF THE WORKS TO ENSURE THEY MEET REQUIRED RELEVANT DESIGN STANDARDS, AND POTENTIAL PLANNING CONDITIONS. 2. DRAWINGS NOT TO BE USED FOR CONSTRUCTION /CONTRACT CONDITIONS.

3. COPYRIGHT, ALL RIGHTS RESERVED. NO PART HERE WITH MAY BE COPIED OR REPRODUCED PARTIALLY OR WHOLLY IN ANY FORM WHATSOEVER WITHOUT THE PRIOR NOTICE OF THE COPYRIGHT OWNER HYDRO-ENVIRONMENTAL SERVICES. 4. DO NOT SCALE OFF THIS DRAWING. FIGURED METRIC DIMENSIONS ONLY SHOULD BE

TAKEN OFF THIS DRAWING. 5. THE USE OF OR RELIANCE UPON THIS DRAWING SHALL BE DEEMED TO BE ACCEPTANCE OF THESE CONDITIONS OF