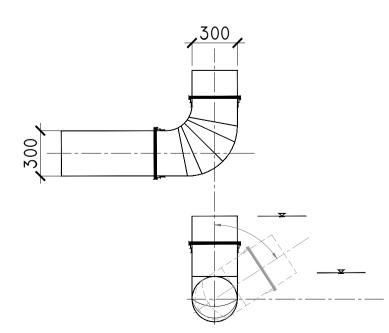

## 90° U BEND AND WATER LEVEL CONTROL MECHANISM

Project Design Drawing Notes: 1. Please note this drawing is for planning purposes only, and further

DETAILED SPECIFICATION WILL BE REQUIRED FOR THE EXECUTION OF THE WORKS TO ENSURE THEY MEET REQUIRED RELEVANT DESIGN STANDARDS, AND POTENTIAL PLANNING CONDITIONS. 2. DRAWINGS NOT TO BE USED FOR CONSTRUCTION /CONTRACT CONDITIONS.