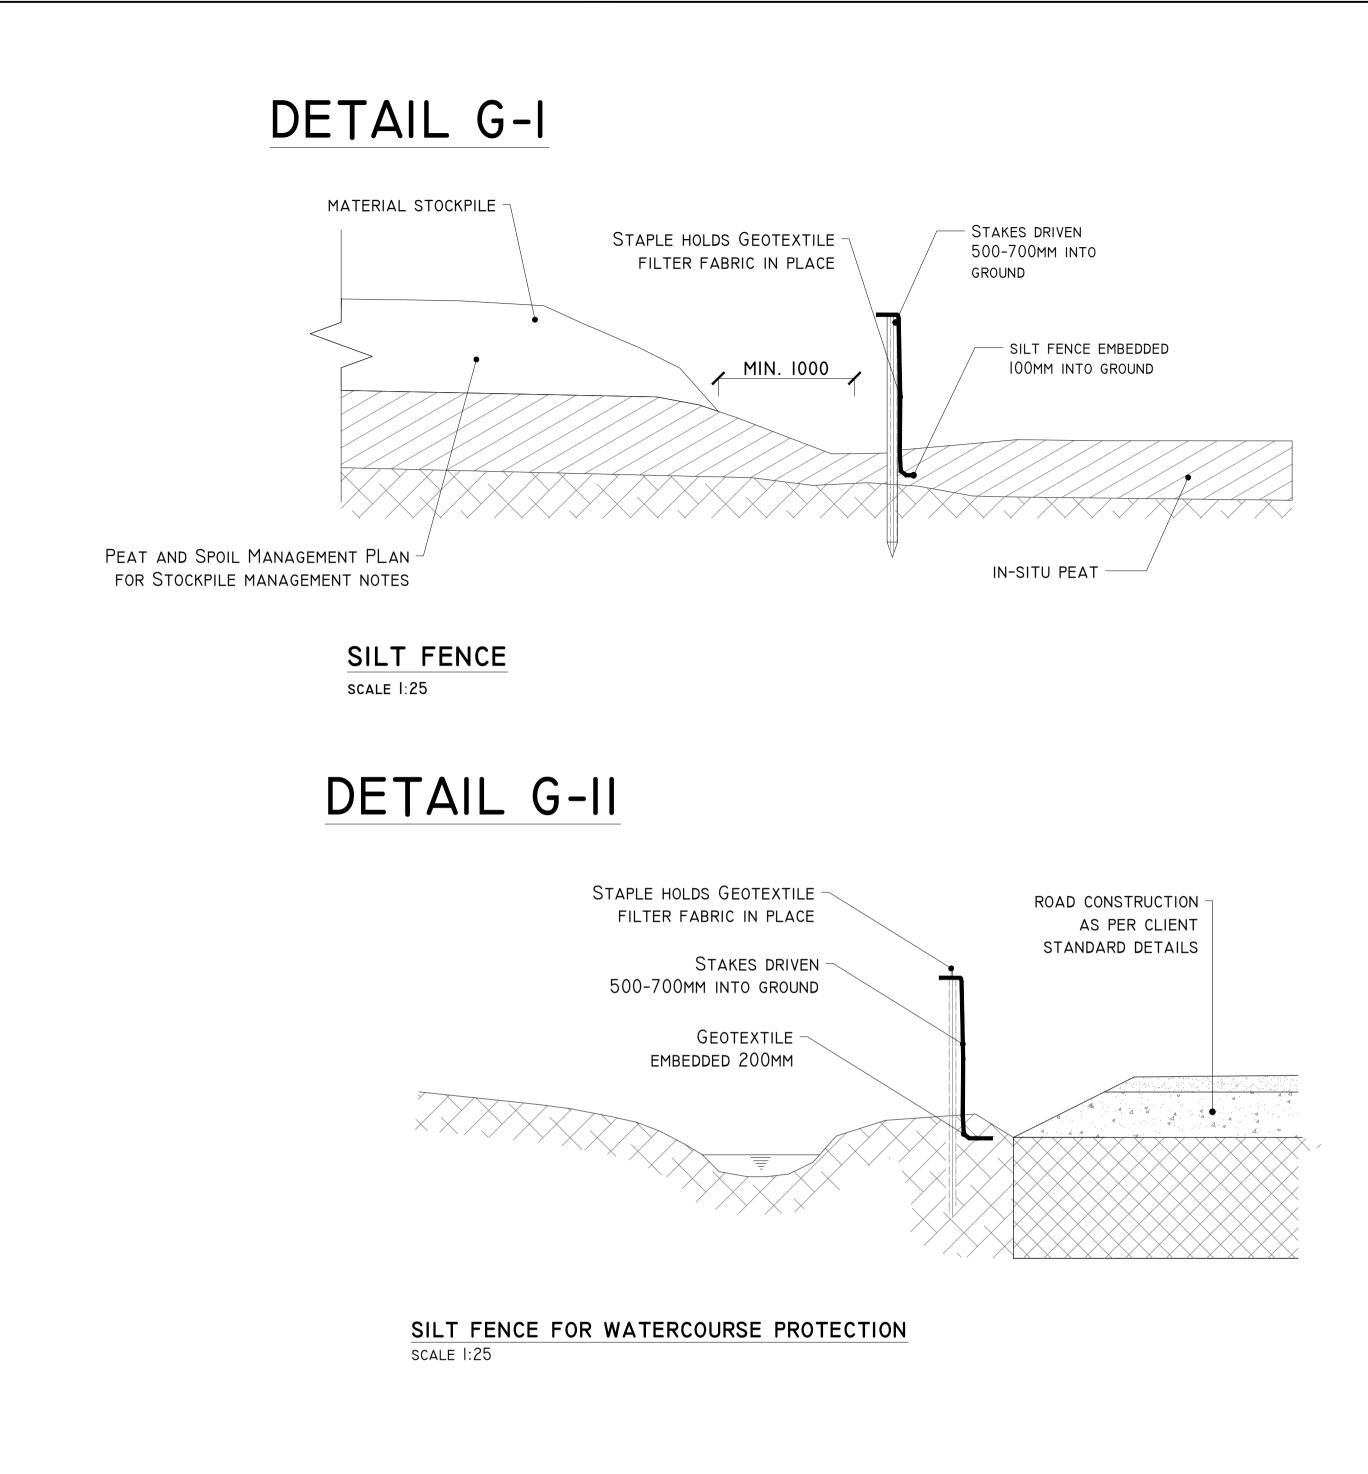

TRENCH WIDTH=

'x' +300 Min. 'x' +600 Max.

DRAINAGE PIPE, DIAMETER VARIES

FILL MATERIAL TO CL.
503.3 (I) OF THE NRA
SPEC. FOR ROADWORKS

DETAIL I

## TEMPORARY CONCRETE WASH OUT PIT SCALE I:25





## DETAIL H

## 90° U BEND AND WATER LEVEL CONTROL MECHANISM



Project Design Drawing Notes: 1. Please note this drawing is for planning purposes only, and further

DETAILED SPECIFICATION WILL BE REQUIRED FOR THE EXECUTION OF THE WORKS TO ENSURE THEY MEET REQUIRED RELEVANT DESIGN STANDARDS, AND POTENTIAL PLANNING CONDITIONS. 2. DRAWINGS NOT TO BE USED FOR CONSTRUCTION /CONTRACT CONDITIONS.

3. COPYRIGHT, ALL RIGHTS RESERVED. NO PART HERE WITH MAY BE COPIED OR REPRODUCED PARTIALLY OR WHOLLY IN ANY FORM WHATSOEVER WITHOUT THE PRIOR NOTICE OF THE COPYRIGHT OWNER HYDRO-ENVIRONMENTAL SERVICES. 4. DO NOT SCALE OFF THIS DRAWING. FIGURED METRIC DIMENSIONS ONLY SHOULD BE

TAKEN OFF THIS DRAWING. 5. THE USE OF OR RELIANCE UPON THIS DRAWING SHALL BE DEEMED TO BE ACCEPTANCE OF THESE CONDITIONS OF U