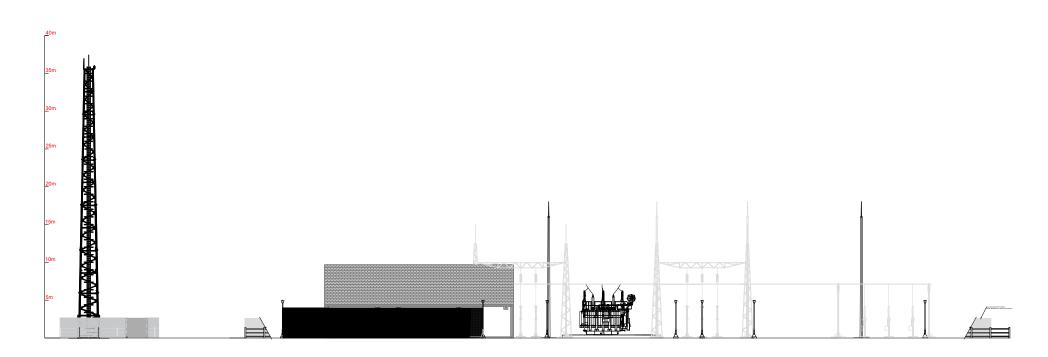

SUBSTATION SECTION VIEW B - B

SUBSTATION SECTION VIEW C - C

- 1. ALL DIMENSIONS NOTED ARE IN MM
- 2. DRAWING IS FOR PLANNING PURPOSES ONLY
- 3. TOWER HEIGHTS TO BE CONFIRMED IN DETAILED DESIGN PHASE
- 4. EQUIPMENT/STRUCTURE DETAILS ARE INDICATIVE AND WILL BE FINALISED DURING DETAILED DESIGN
- 5. DETAILED DESIGN SHALL BE CARRIED OUT IN LINE WITH SYSTEM OPERATOR AND ASSET OWNER SPECIFICATIONS

| Elevation View<br>Ballivor Wind Farm, Co. Meath &<br>Co. Westmeath |              |
|--------------------------------------------------------------------|--------------|
|                                                                    |              |
| BS                                                                 | JMcD         |
| ECT No.:                                                           | DRAWING No.: |
| 191137                                                             | 191137 - 81  |
| 191137                                                             |              |