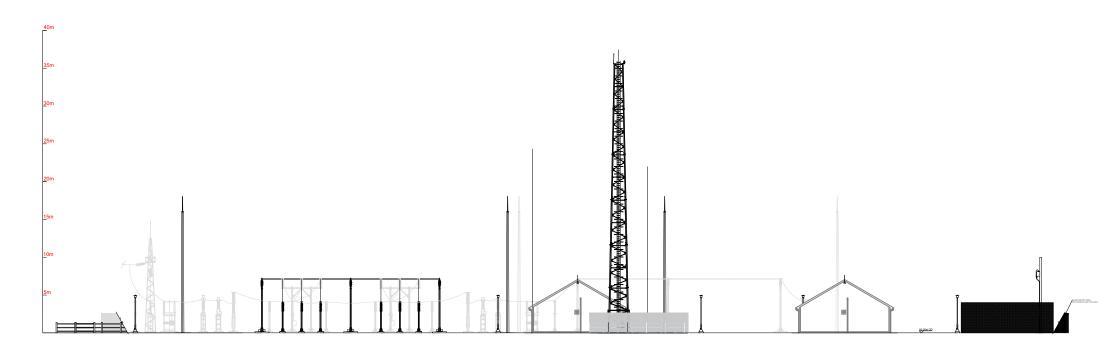

SUBSTATION SECTION VIEW B - B

SUBSTATION SECTION VIEW C - C

- 1. ALL DIMENSIONS NOTED ARE IN MM
- 2. DRAWING IS FOR PLANNING PURPOSES ONLY
- 3. TOWER HEIGHTS TO BE CONFIRMED IN DETAILED DESIGN PHASE
- 4. EQUIPMENT/STRUCTURE DETAILS ARE INDICATIVE AND WILL BE FINALISED DURING DETAILED DESIGN
- 5. DETAILED DESIGN SHALL BE CARRIED OUT IN LINE WITH SYSTEM OPERATOR AND ASSET OWNER SPECIFICATIONS

| Elevation View<br>Ballivor Wind Farm, Co. Meath &<br>Co. Westmeath |              |
|--------------------------------------------------------------------|--------------|
|                                                                    |              |
| BS                                                                 | JMcD         |
| ECT No.:                                                           | DRAWING No.: |
| 191137                                                             | 191137 - 81  |
| 191137                                                             |              |