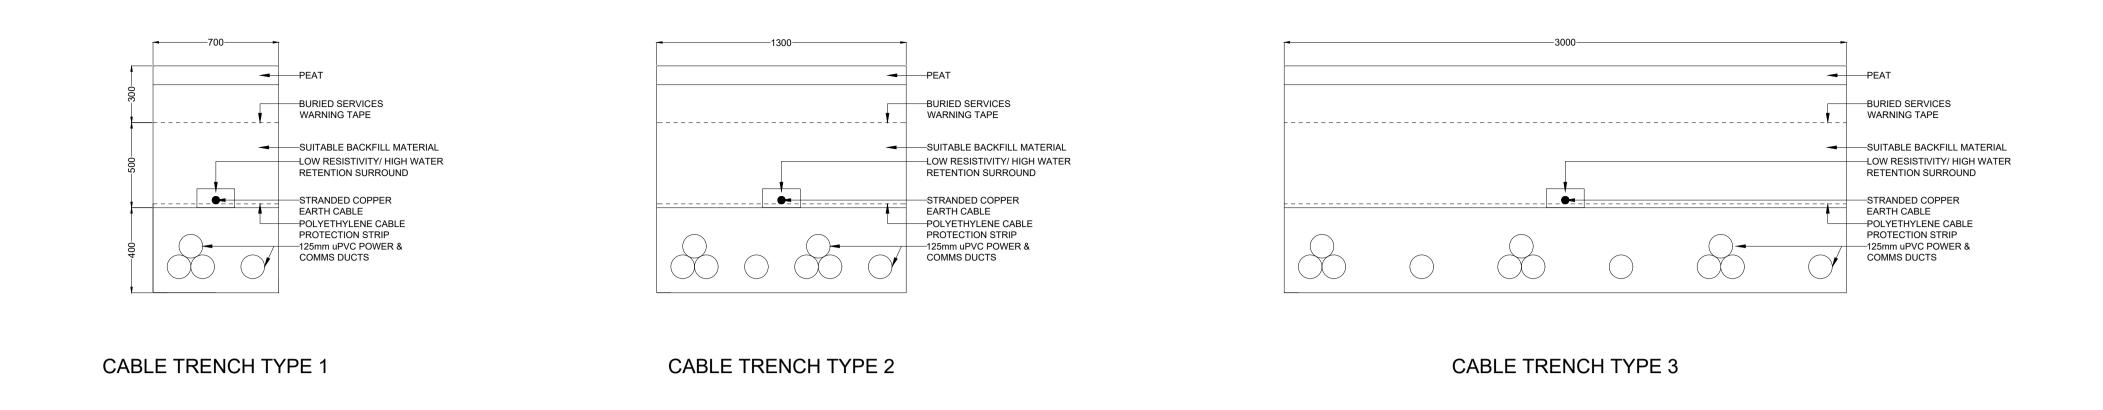

NOTES:

1. ALL DIMENSIONS NOTED ARE IN MM

WORKS COMMENCING

2. DRAWING IS FOR PLANNING PURPOSES ONLY

APPROVAL OF THE RESIDENT ENGINEER

3. COPPER STRANDED EARTH CABLE TO BE SIZED IN

4. SUITABLE BACKFILL MATERIAL IS SUBJECT TO THE

ACCORDANCE WITH EARTHING AND LIGHTNING STUDIES

5. DESIGN SHOWN IS INDICATIVE AND DUCT TYPE/ LOCATION

/ SPACING IS TO BE CONFIRMED WITH THE ELECTRICAL CONTRACTOR/ DESIGNER PRIOR TO CONSTRUCTION

Bord na Móna