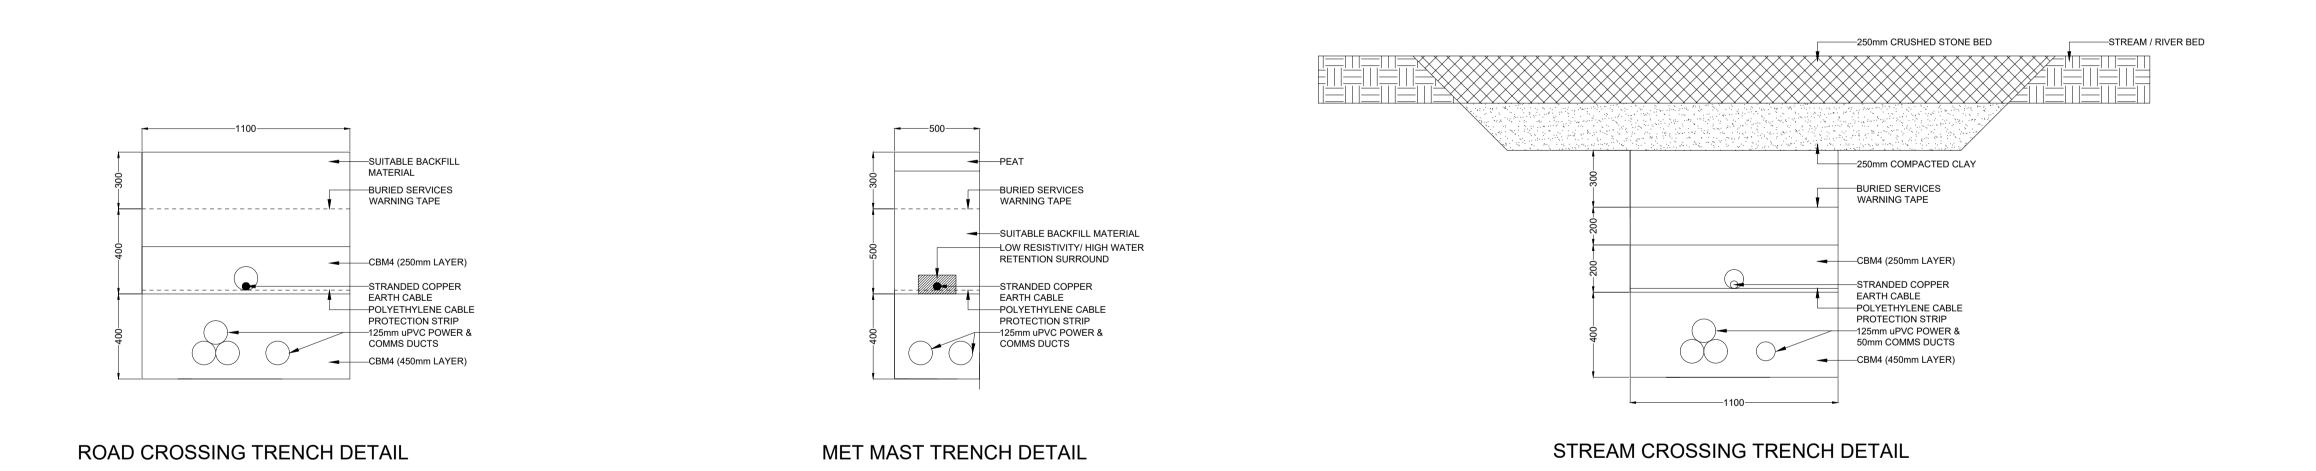

NOTES:

1. ALL DIMENSIONS NOTED ARE IN MM

WORKS COMMENCING

2. DRAWING IS FOR PLANNING PURPOSES ONLY

APPROVAL OF THE RESIDENT ENGINEER

3. COPPER STRANDED EARTH CABLE TO BE SIZED IN

4. SUITABLE BACKFILL MATERIAL IS SUBJECT TO THE

ACCORDANCE WITH EARTHING AND LIGHTNING STUDIES

5. DESIGN SHOWN IS INDICATIVE AND DUCT TYPE/ LOCATION

/ SPACING IS TO BE CONFIRMED WITH THE ELECTRICAL CONTRACTOR/ DESIGNER PRIOR TO CONSTRUCTION

Bord na Móna