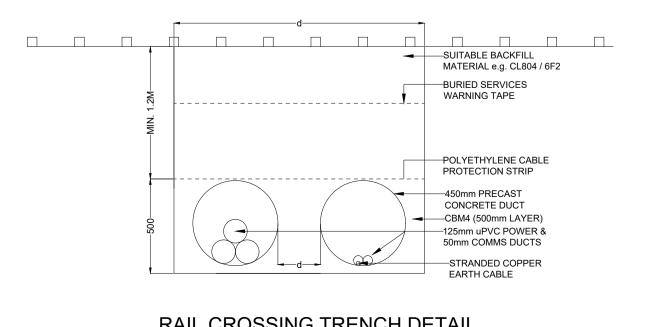

CABLE TRENCH TYPE 4 CABLE TRENCH TYPE 5

RAIL CROSSING TRENCH DETAIL SECTION VIEW A - A

NOTES:

1. ALL DIMENSIONS NOTED ARE IN MM

WORKS COMMENCING

2. DRAWING IS FOR PLANNING PURPOSES ONLY

APPROVAL OF THE RESIDENT ENGINEER

3. COPPER STRANDED EARTH CABLE TO BE SIZED IN

4. SUITABLE BACKFILL MATERIAL IS SUBJECT TO THE

ACCORDANCE WITH EARTHING AND LIGHTNING STUDIES

5. DESIGN SHOWN IS INDICATIVE AND DUCT TYPE/ LOCATION

/ SPACING IS TO BE CONFIRMED WITH THE ELECTRICAL CONTRACTOR/ DESIGNER PRIOR TO CONSTRUCTION

Bord na Móna