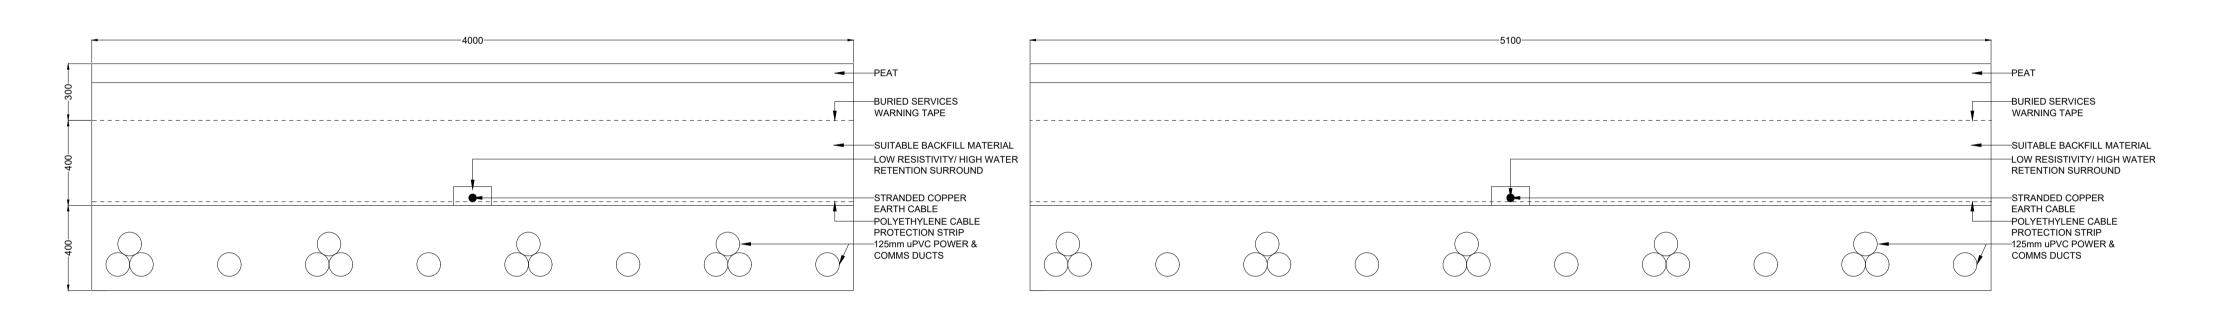

NOTES:

1. ALL DIMENSIONS NOTED ARE IN MM

WORKS COMMENCING

2. DRAWING IS FOR PLANNING PURPOSES ONLY

APPROVAL OF THE RESIDENT ENGINEER

3. COPPER STRANDED EARTH CABLE TO BE SIZED IN

4. SUITABLE BACKFILL MATERIAL IS SUBJECT TO THE

ACCORDANCE WITH EARTHING AND LIGHTNING STUDIES

5. DESIGN SHOWN IS INDICATIVE AND DUCT TYPE/ LOCATION

/ SPACING IS TO BE CONFIRMED WITH THE ELECTRICAL CONTRACTOR/ DESIGNER PRIOR TO CONSTRUCTION

Bord na Móna