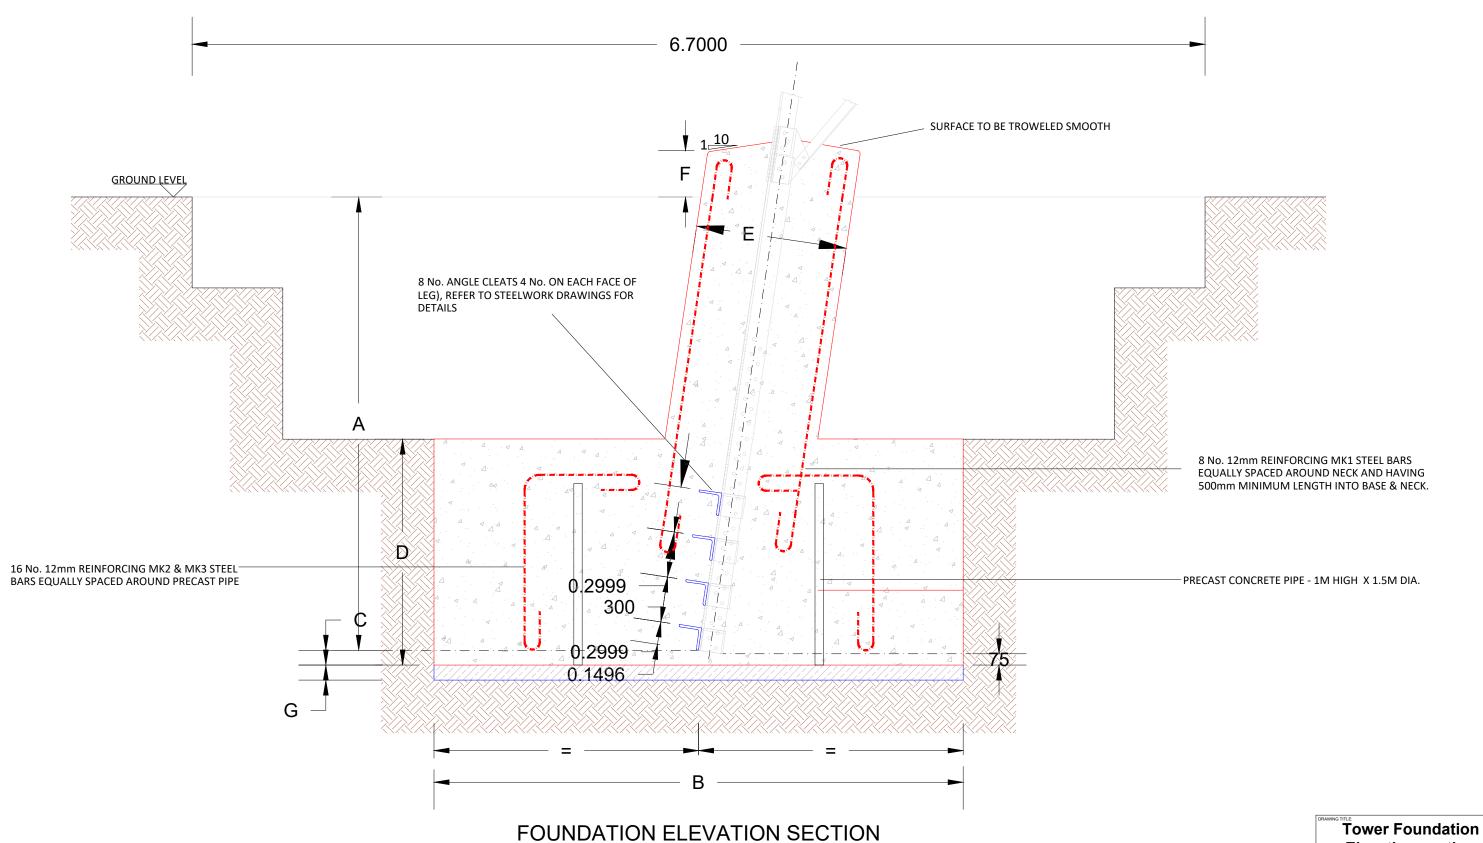

NOTES:

- This drawing is to be read in conjuction with relevant drawings, specifications and reports
- Drawing is for planning purposes only
- Tower foundation detail is subject detailed design
- Dimensions are in millimetres, unless noted otherwise
- Drawings are not to be scaled use figured dimensions only

| DIMENSIONS | А    | В    | С   | D    | E    | F   | G   |
|------------|------|------|-----|------|------|-----|-----|
| mm         | 3000 | 3600 | 105 | 1600 | 1000 | 300 | 100 |

## **Elevation section**

| Ballivor Wind Farm, Co. Meath &<br>Co. Westmeath |                  |  |  |  |
|--------------------------------------------------|------------------|--|--|--|
| DRAWING BY:                                      | CHECKED BY:      |  |  |  |
| BS                                               | JMcD             |  |  |  |
| PROJECT No.:                                     | DRAWING No.:     |  |  |  |
| 191137                                           | 191137 - 77      |  |  |  |
| SCALE: 1:25 @ A3                                 | DATE: 27.03.2023 |  |  |  |