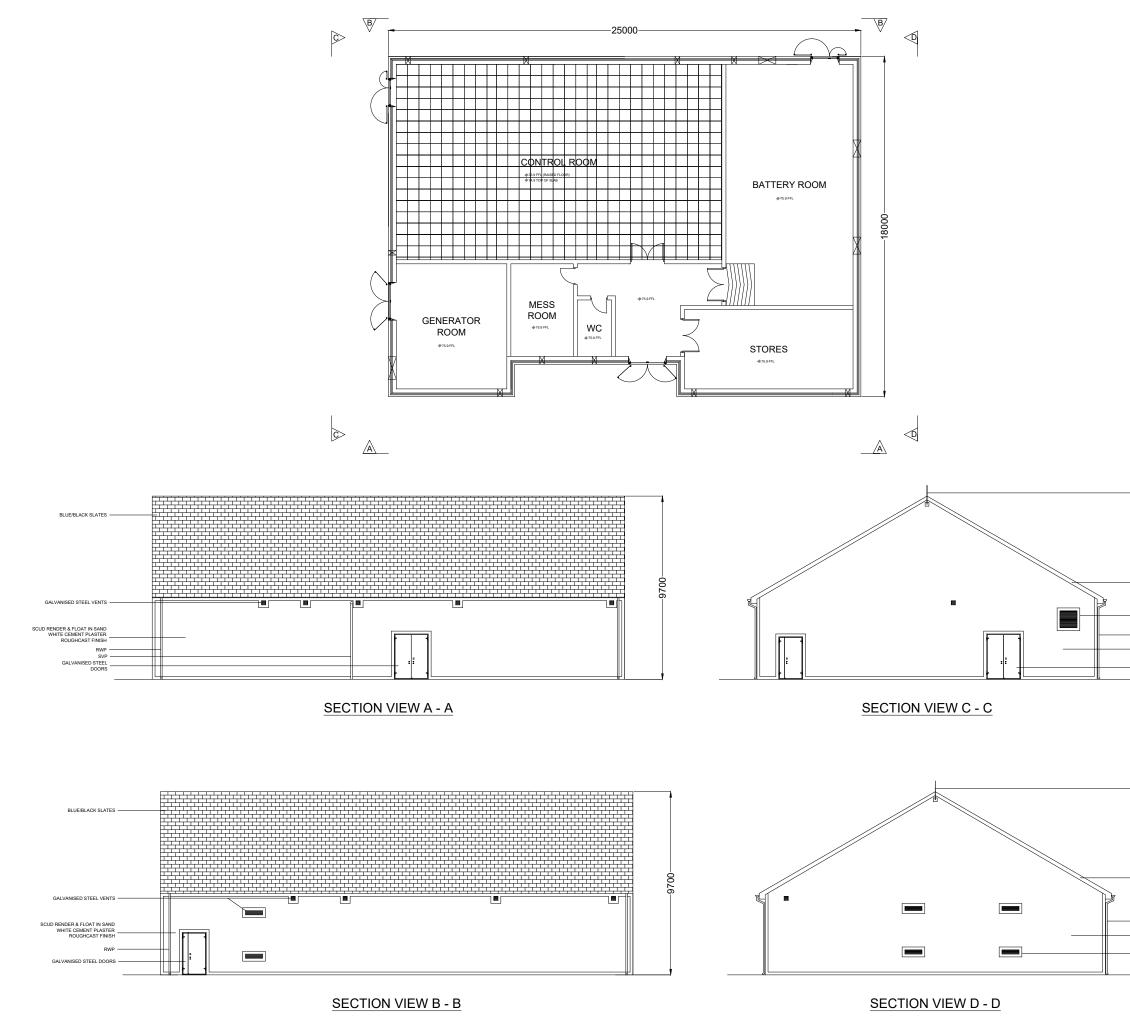

## NOTES:

- 1. ALL DIMENSIONS NOTED ARE IN MM
- 2. DRAWING IS FOR PLANNING PURPOSES ONLY
- 3. INTERNAL ROOM LAYOUT TO BE AGREED WITH EIRGRID
- 4. ALL BUILDING MATERIALS ARE TO BE APPROVED BY THE ASSIGNED CERTIFIER AND SHALL BE IN ACCORDANCE WITH REGULATION & EIRGRID SPECIFICATION REQUIREMENTS
- 5. GENERATOR ROOM VENT SIZE SUBJECT TO DETAILED DESIGN

LIGHTNING FINIAL

PVC FACIA BOARD &

GALVANISED STEEL

- RWP SCUD RENDER & FLOAT IN - SAND WHITE CEMENT PLASTER ROUGHCAST FINISH \_ GALVANISED STEEL DOORS

\_ PVC FACIA BOARD &

ROUGHCAST FI

SCUD RENDER & FLOAT IN SAM

**TSO Control Building** 

 Ballivor Wind Farm, Co. Meath & Co. Westmeath

 Ballivor Wind Farm, Co. Meath & Co. Westmeath

 Ballivor Wind Farm, Co. Meath & Distribution

 Scale
 1:200 @ A3
 Date: 27.03.2023

Bord na Móna