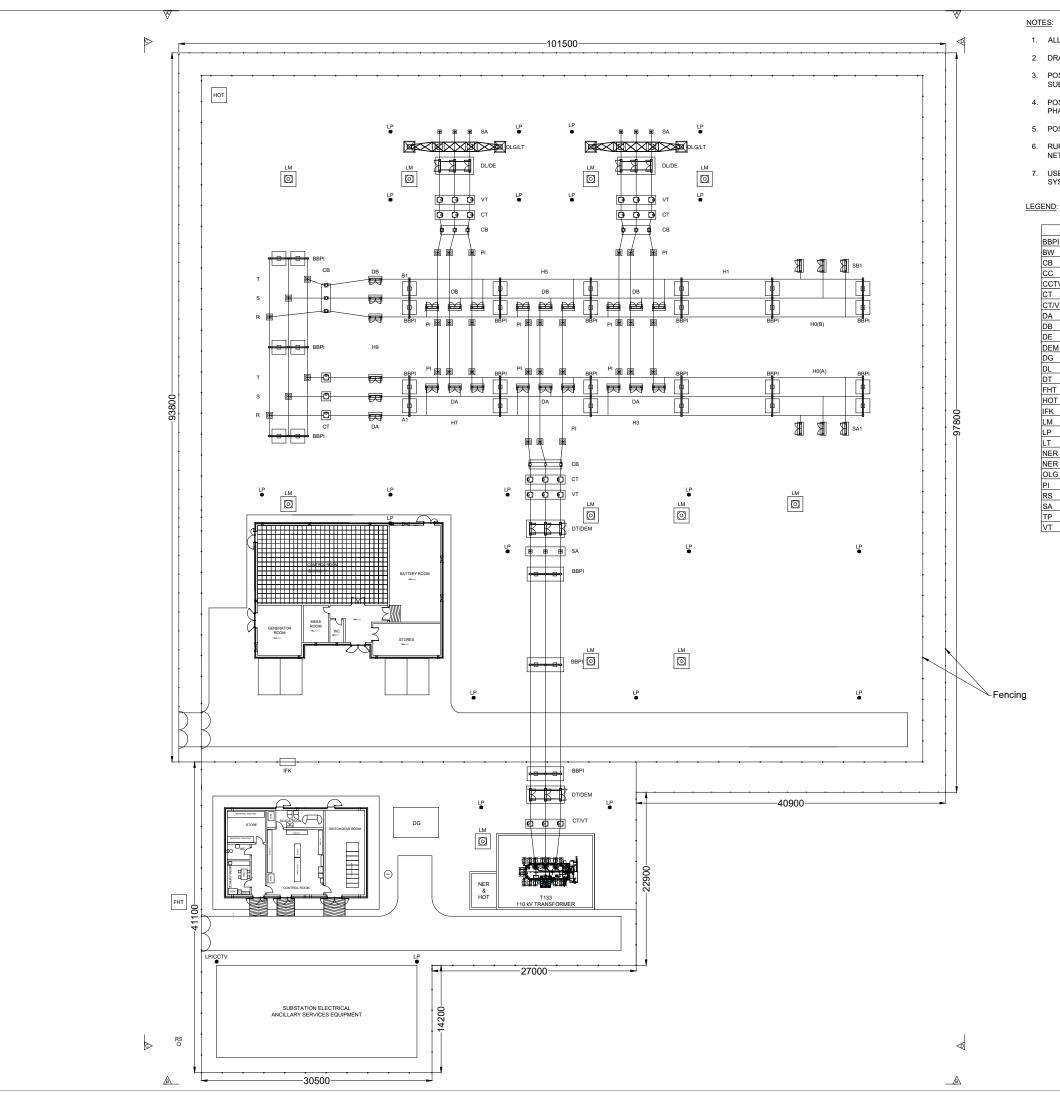

- 1. ALL DIMENSIONS NOTED ARE IN MM
- 2. DRAWING IS FOR PLANNING PURPOSES ONLY
- POSITION AND QUANTITIES OF LIGHTNING MASTS & LAMP POSTS ARE INDICATIVE AND SUBJECT TO CHANGE DURING DETAILED DESIGN PHASE
- 4. POSITION OF 110 kV AIS EQUIPMENT IS SUBJECT TO CHANGE DURING DETAILED DESIGN PHASE
- 5. POSITION OF BORED WELL AND FOUL HOLDING TANK INDICATIVE ONLY
- RURAL SUPPLY POSITION INDICATIVE. FINAL POSITIONING TO BE AGREED WITH ESB NETWORKS.
- 7. USE OF LINE TRAPS FOR OVERHEAD LINE CONNECTION IS TO BE CONFIRMED BY SYSTEM OPERATOR.

| ID      | DESCRIPTION                            |  |
|---------|----------------------------------------|--|
| BBPI    | BUSBAR POST INSULATOR                  |  |
| BW      | BORED WELL                             |  |
| СВ      | CIRCUIT BREAKER                        |  |
| СС      | CABLE CHAIR                            |  |
| CCTV    | CLOSED CIRCUIT TELEVISION              |  |
| СТ      | CURRENT TRANSFORMER                    |  |
| CT/VT   | COMBINED CURRENT & VOLTAGE TRANSFORMER |  |
| DA      | BUSBAR DISCONNECTOR                    |  |
| DB      | BUSBAR DISCONNECTOR                    |  |
| DE      | EARTH SWITCH                           |  |
| DEM     | TRANSFORMER EARTH SWITCH               |  |
| DG      | DIESEL GENERATOR                       |  |
| DL      | LINE DISCONNECTOR                      |  |
| DT      | TRANSFORMER DISCONNECTOR               |  |
| FHT     | FOUL HOLDING TANK                      |  |
| HOT     | HOUSE TRANSFORMER                      |  |
| IFK     | INTERFACE KIOSK                        |  |
| LM      | LIGHTNING MAST                         |  |
| LP      | LAMP POST                              |  |
| LT      | LAMP TRAP                              |  |
| NER     | NETURAL EARTHING RESISTOR              |  |
| NER CSE | NER CABLE SEALING END                  |  |
| OLG     | OVERHEAD LINE GANTRY                   |  |
| PI      | POST INSULATOR                         |  |
| RS      | RURAL SUPPLY                           |  |
| SA      | SURGE ARRESTER                         |  |
| TP      | TELECOMMUNICATIONS POLE                |  |
| VT      | VOLTAGE TRANSFORMER                    |  |

## **Substation Layout Plan**

Ballivor Wind Farm, Co. Meath & Co. Westmeath

| BS                     | JMcD                        |
|------------------------|-----------------------------|
| PROJECT No.:<br>191137 | DRAWING No.:<br>191137 - 71 |
| 1:500 @ A3             | 27.03.2023                  |