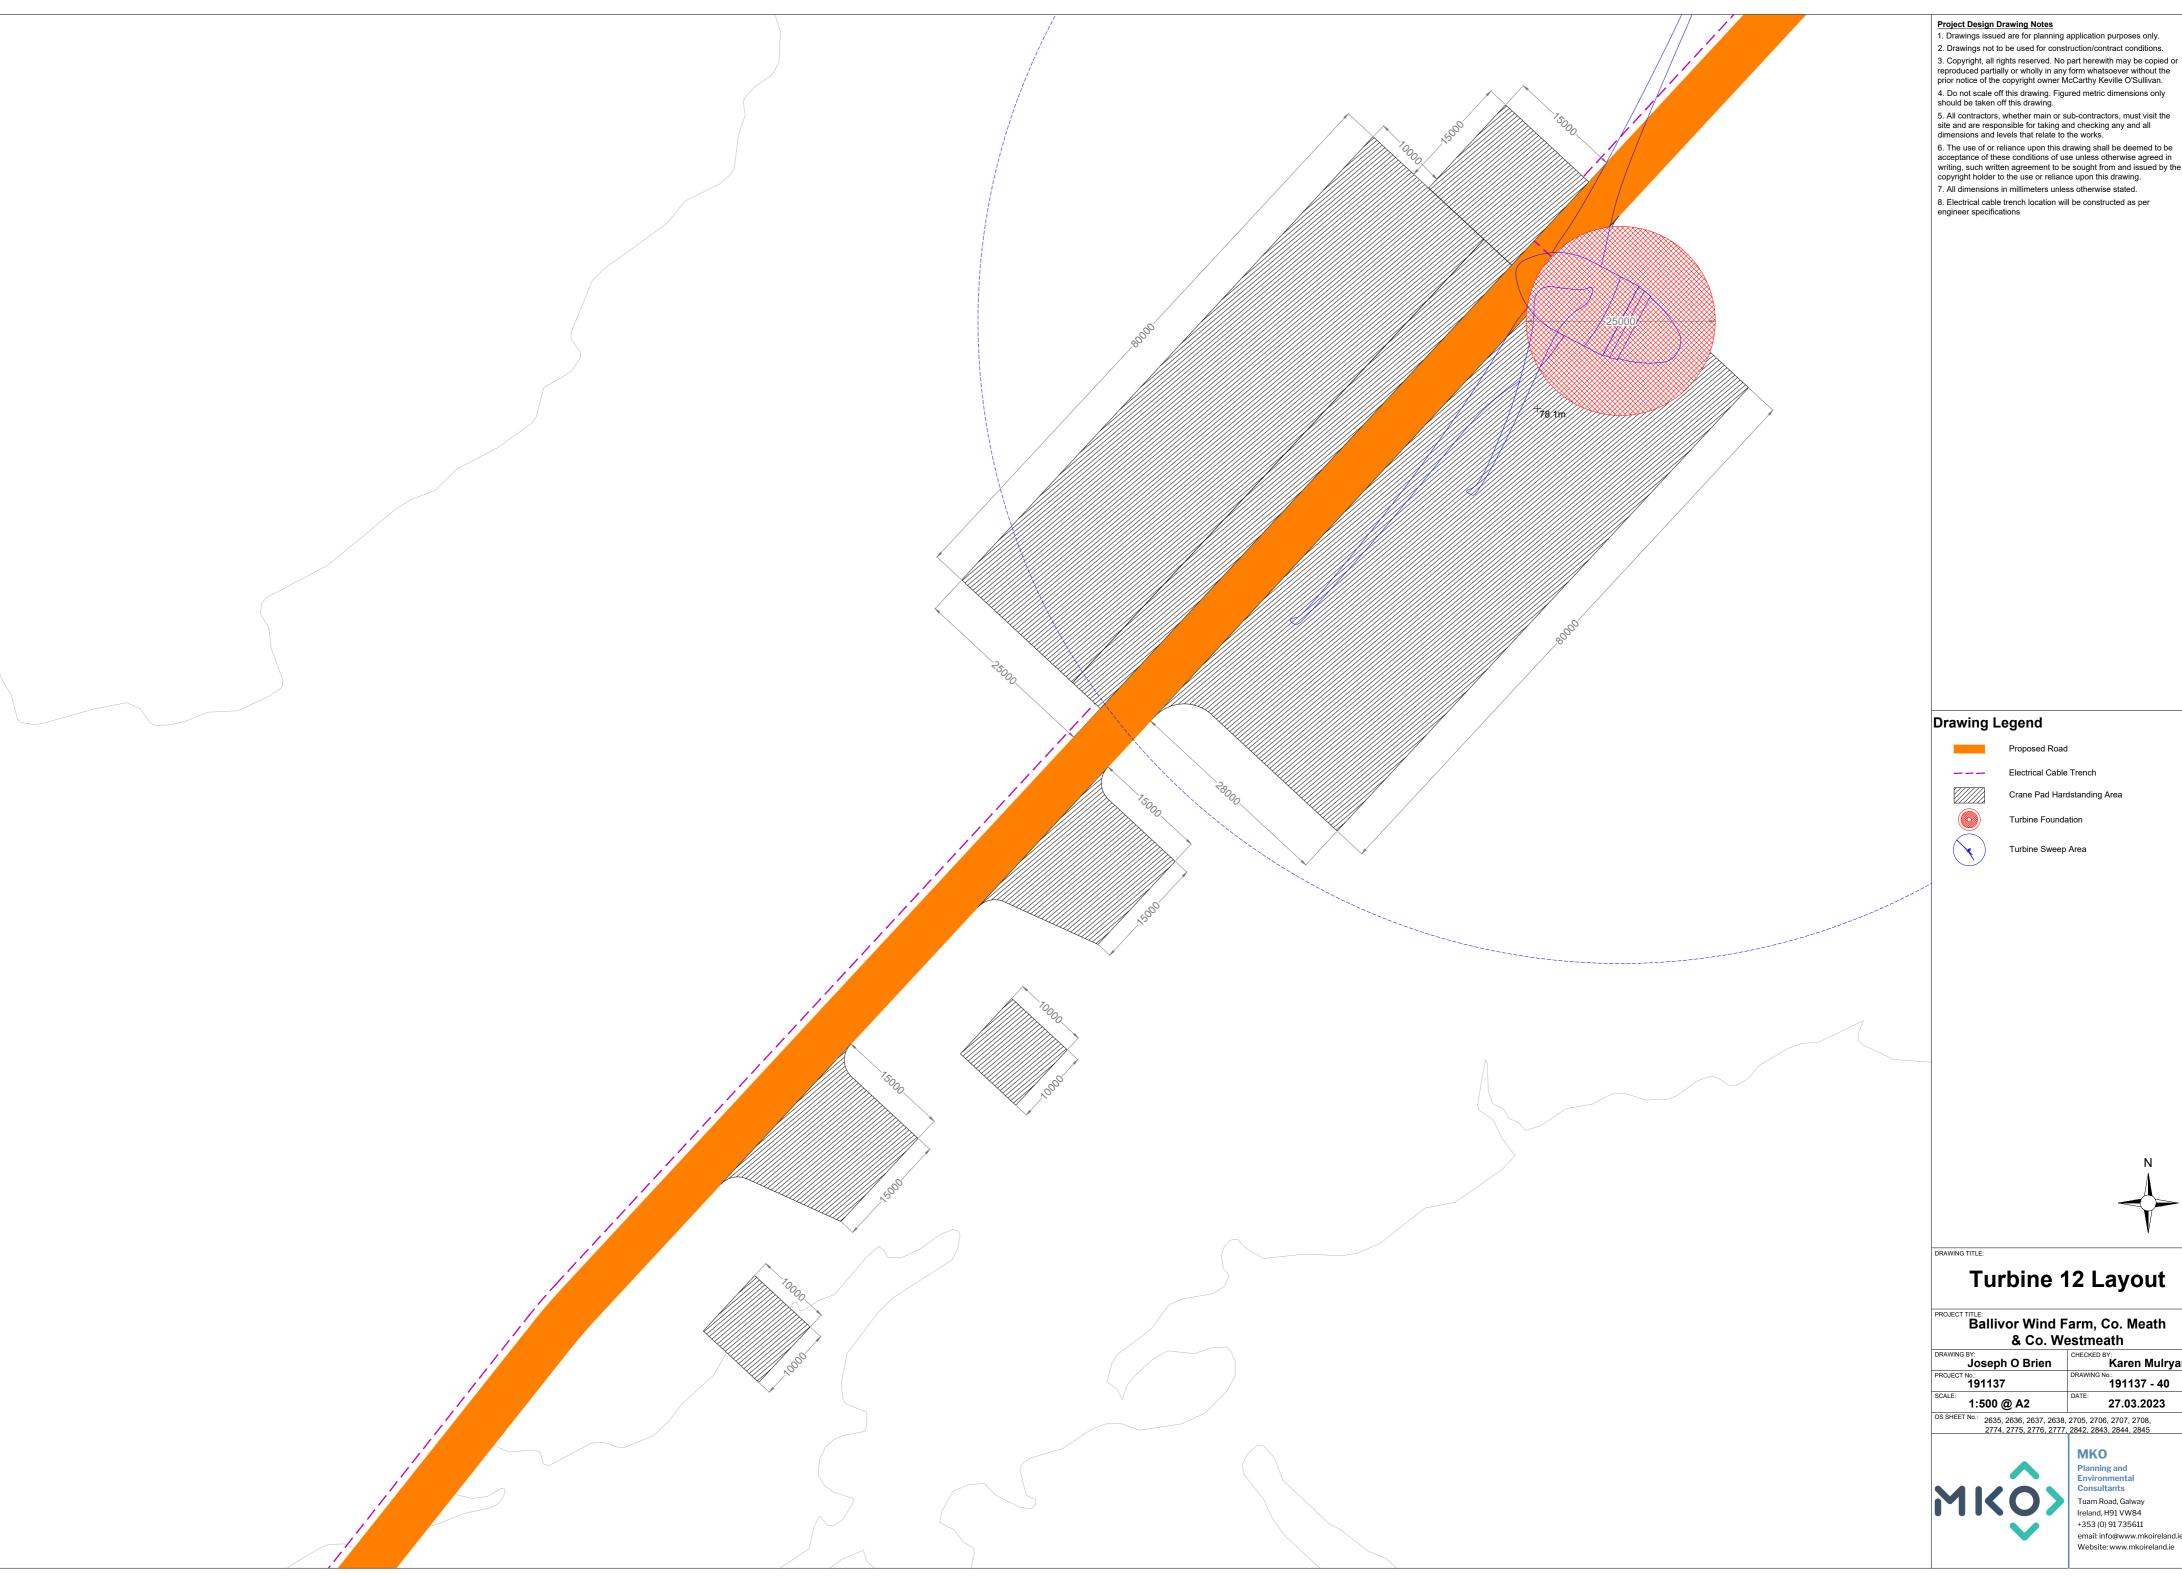

7. All dimensions in millimeters unless otherwise stated.

Electrical cable trench location will be constructed as per engineer specifications

Crane Pad Hardstanding Area

## **Turbine 12 Layout**

Ballivor Wind Farm, Co. Meath
& Co. Westmeath

| Joseph O Brien         | Karen Mulryan               |
|------------------------|-----------------------------|
| PROJECT No.:<br>191137 | DRAWING No.:<br>191137 - 40 |
| SCALE: 1:500 @ A2      | DATE: 27.03.2023            |