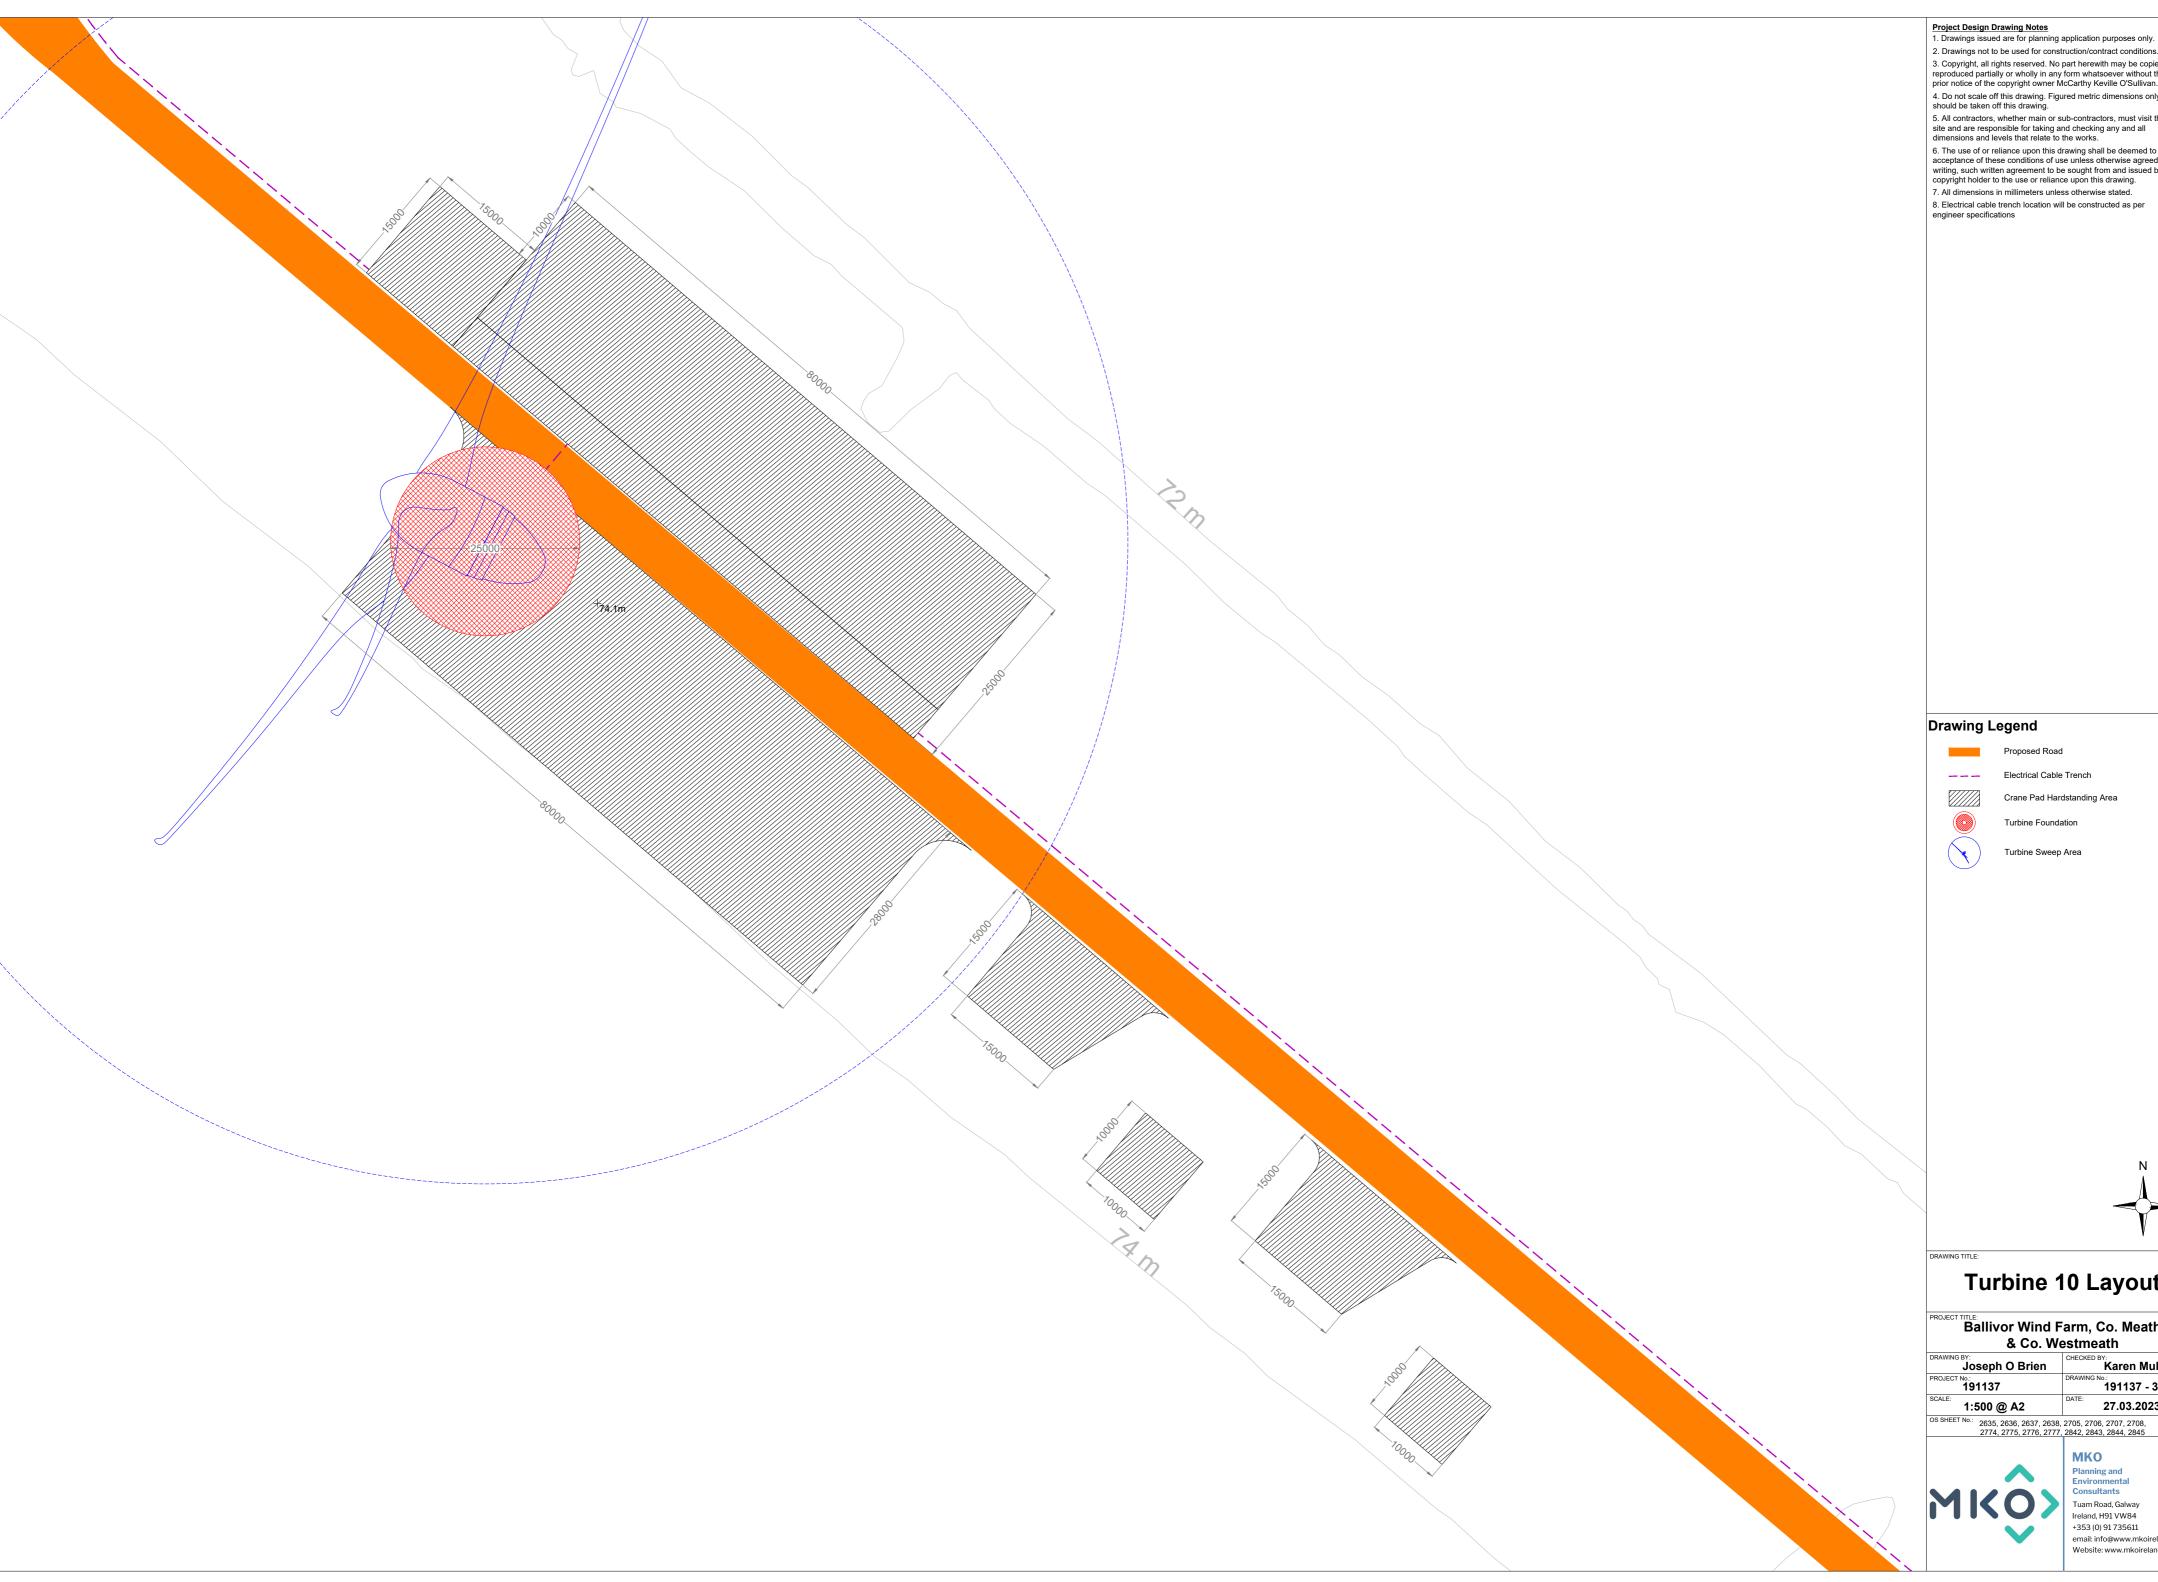

Proposed Road

Crane Pad Hardstanding Area

Turbine Foundation

## **Turbine 10 Layout**

Ballivor Wind Farm, Co. Meath & Co. Westmeath

| Joseph O Brien         | Karen Mulryan               |
|------------------------|-----------------------------|
| PROJECT No.:<br>191137 | DRAWING No.:<br>191137 - 38 |
| SCALE: 1:500 @ A2      | DATE: 27.03.2023            |